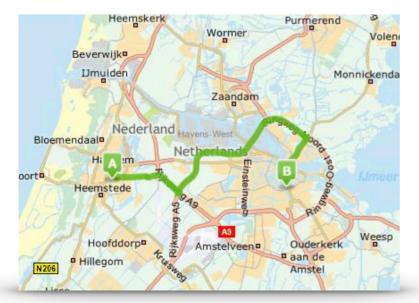

## Coming from the south-east by car

Take the A2 to Amsterdam Keep to your left at A2 Amsterdam-Rivierenbuurt Exit at S110 President Kennedylaan Centrum Take a right to Mr. Treublaan Take the fourth exit on the roundabout Wibautstraat Take a right at S112 Wibautstraat Take a right to S112 Mr. Visserplein Take a left to Jodenbreestraat Take a right to Uilenburgersteeg Take a left to Rapenburg

# Coming from the south-west by car

Take the A4 to Amsterdam Keep left at A4/E19 Amsterdam Keep left at Ring-Oost Zaanstad Exit at S112 Duivendrecht Take a left to S112 Gooiseweg Centrum Take the first exit on the roundabout Wibautstraat Take a right to S112 Mr. Visserplein Take a left to Jodenbreestraat Take a right to Uilenburgersteeg Take a left to Rapenburg