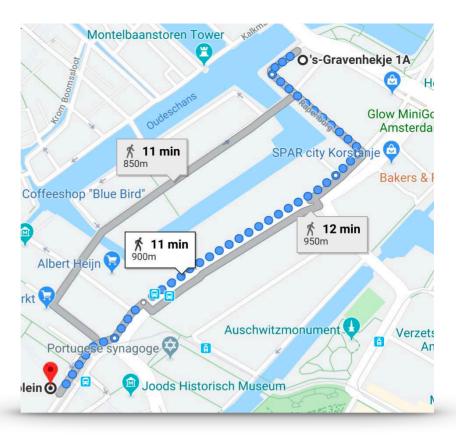

### **BY PUBLIC TRANSPORT:**

We are located at walking distance from Amsterdam Centraal. From every station in Amsterdam you can take the metro to us. Take the Waterlooplein stop and exit at Stopera. From there it is an 11-minute walk. Bus 316, 391, 306 and 314 all stop at Bus stop Prins Hendrikkade. From there it is a 5-minute walk to SUE.

TFF

Please, check out the maps on the next pages.

11111

WE ARE LOCATED ON THE FIRST FLOOR OF A MAGNIFICENT BUILDING FROM 1642.

Walking route from Waterlooplein