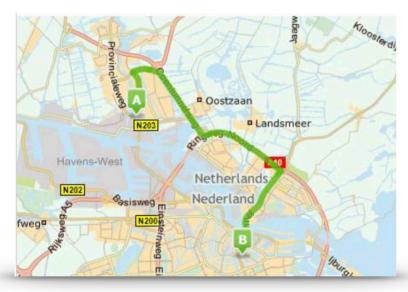

# Coming from the north by car

Take the A8 to Amsterdam Keep to your left at Ring-Noord Amersfoort Exit at S116 Centrum Keep to your left at S116 Centrum Take a right at Centrum-Oostzijde Follow the S116 Foeliestraat Take a right to Rapenburg

## Coming from the west by car

Take the A5 to Amsterdam Follow to the right at A5 Amsterdam-Westpoort Keep to your left at A5 Amsterdam-Westpoort Follow to your right at A5 Amsterdam-Westpoort Houd rechts aan naar Ring-Noord Volendam Exit at S116 Centrum Keep to your left at S116 Centrum Take a right at Centrum-Oostzijde Continue to S116 Foeliestraat Take a right to Rapenburg

# Coming from the east by car

Take the A6 to Amsterdam Keep to your right to the A1/E231 Amsterdam Keep to your left at A1/E231 Amsterdam Keep to your left at Ring-Noord Zaanstad Exit at S114 Zeeburg Take a left to S114 IJburglaan Zeeburg Take a right to S100 Piet Heinkade Take a left to S116 Kattenburgerstraat Take a left to Waterlooplein S116 Foeliestraat Cityring Take a right to Rapenburg